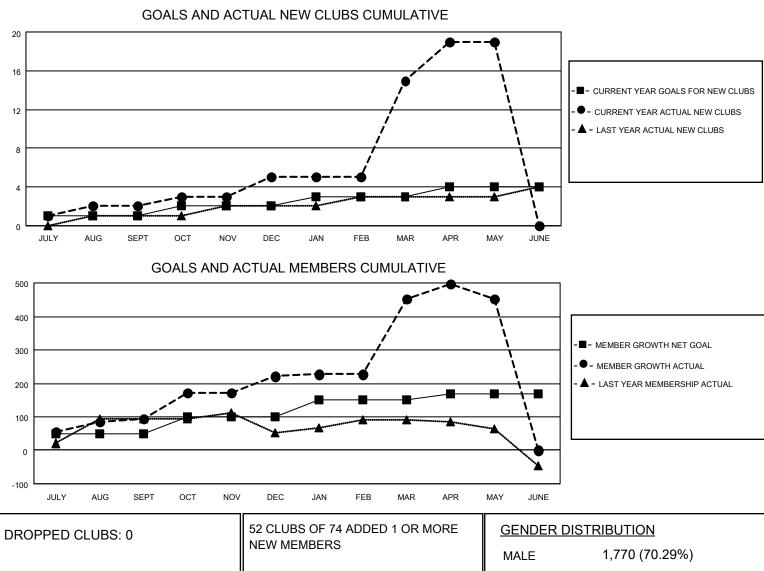

## LOCATION INDIA

District 320 C

Results as of: 5/31/2021

| Clubs                 |               |           |               | Members               |                        |                         |                                                    |  |  |
|-----------------------|---------------|-----------|---------------|-----------------------|------------------------|-------------------------|----------------------------------------------------|--|--|
| RESULTS FOR 2020-2021 |               |           |               | RESULTS FOR 2020-2021 |                        |                         |                                                    |  |  |
| QUARTER               | NEW CLUB GOAL | NEW CLUBS | DROPPED CLUBS | QUARTER MEM           | BER GROWTH NET<br>GOAL | MEMBER GROWTH<br>ACTUAL | DROPPED<br>MEMBERS ACTUAL<br>(including transfers) |  |  |
| JULY/AUG/SEPT         | 1             | 2         | 0             | JULY/AUG/SEPT         | 50                     | 153                     | 49                                                 |  |  |
| OCT/NOV/DEC           | 1             | 3         | 0             | OCT/NOV/DEC           | 50                     | 216                     | 72                                                 |  |  |
| JAN/FEB/MAR           | 1             | 10        | 0             | JAN/FEB/MAR           | 50                     | 264                     | 28                                                 |  |  |
| APR/MAY/JUNE          | 1             | 4         | 0             | APR/MAY/JUNE          | 20                     | 106                     | 104                                                |  |  |

| DROPPED MEMBERS |     |                           | FEMALE                    | 748 (29.71%)  |       |
|-----------------|-----|---------------------------|---------------------------|---------------|-------|
| DECEASED        | 15  | CLICK HERE FOR CUMULATIVE | TOTAL FAMILY UNIT MEMBERS |               | 1,600 |
| CLUB CANCELLED  | 0   | MEMBERSHIP DATA           |                           |               | 047   |
| OTHER           | 238 |                           | FAMILY MEMBERS            | S PAYING HALF | 917   |
| TOTAL           | 253 |                           | DOED                      |               |       |